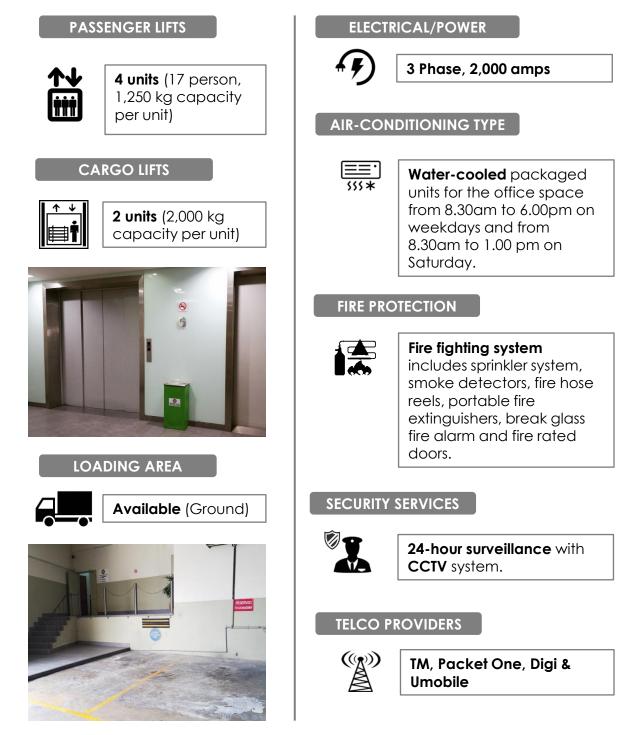

#### CAR PARK

| TOTAL BAYS                                                                                                                                                                                                                                                                                                                                                                                                                                                                                                                                                                                                                                                                                                                                                                                                                                                                                                                                                                                                                                                                                                                                                                                                                                                                                                                                                                                                                                                                                                                                                                                                                                                                                                                                                                                                                                                                                                                                                                                                                                                                                                                    | ADDITIONAL CAR PARK                                                              |
|-------------------------------------------------------------------------------------------------------------------------------------------------------------------------------------------------------------------------------------------------------------------------------------------------------------------------------------------------------------------------------------------------------------------------------------------------------------------------------------------------------------------------------------------------------------------------------------------------------------------------------------------------------------------------------------------------------------------------------------------------------------------------------------------------------------------------------------------------------------------------------------------------------------------------------------------------------------------------------------------------------------------------------------------------------------------------------------------------------------------------------------------------------------------------------------------------------------------------------------------------------------------------------------------------------------------------------------------------------------------------------------------------------------------------------------------------------------------------------------------------------------------------------------------------------------------------------------------------------------------------------------------------------------------------------------------------------------------------------------------------------------------------------------------------------------------------------------------------------------------------------------------------------------------------------------------------------------------------------------------------------------------------------------------------------------------------------------------------------------------------------|----------------------------------------------------------------------------------|
| 449 car park bays                                                                                                                                                                                                                                                                                                                                                                                                                                                                                                                                                                                                                                                                                                                                                                                                                                                                                                                                                                                                                                                                                                                                                                                                                                                                                                                                                                                                                                                                                                                                                                                                                                                                                                                                                                                                                                                                                                                                                                                                                                                                                                             | 400 bays at the open air car park available opposite the premises.               |
| ALLOCATION 1 (The other states) and the other states of the other | 650 bays at the Park & Ride car<br>park located at the Asia Jaya LRT<br>Station. |

#### **OTHERS**

| Surau   | Basement Level                                                                                                                       |
|---------|--------------------------------------------------------------------------------------------------------------------------------------|
| Signage | The building provides excellent signage options.<br>Possible for own corporate signage, subject to<br>qualification and negotiation. |

#### **M&E FACILITIES AND SERVICES**