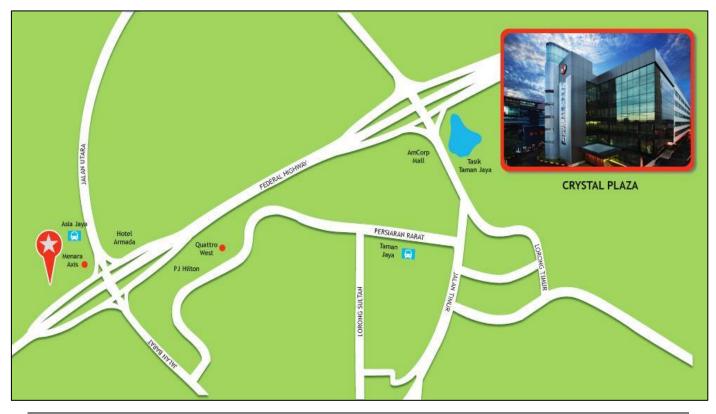

#### ACCESSIBILITY

| CAR      | Excellent accessibility from Kuala Lumpur City Centre and from<br>Subang Jaya and Shah Alam via the Federal Highway, or alternatively<br>Lebuhraya Damansara-Puchong and Lebuhraya SPRINT. |
|----------|--------------------------------------------------------------------------------------------------------------------------------------------------------------------------------------------|
| BUS      | <ul> <li>Main bus stop off the Federal Highway (short walking distance - about<br/>100 metres away).</li> </ul>                                                                            |
| TRAIN    | : In front of the Asia Jaya Putra LRT station (2 mins walk).                                                                                                                               |
| AMENI    | TIES                                                                                                                                                                                       |
| F&B FACI | LITIES : Ample F&B outlets in the vicinity, e.g. Tajima Restaurant at the                                                                                                                  |

**F&B FACILITIES** Ample F&B outlets in the vicinity, e.g. Tajima Restaurant at the lobby of Crystal Plaza, Starbucks at Menara Axis, D'Jungle Foodcourt next to Menara Axis, Imperial Garden Restaurant in Intan Square, Jaya Palace Restaurant in Menara LYL, Armada Hotel, PJ Hilton etc.