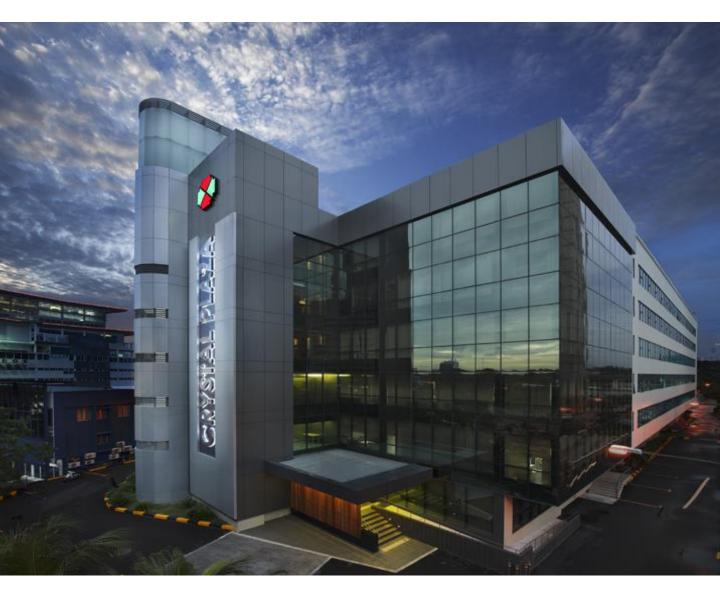

## CRYSTAL PLAZA

No. 4, Jalan 51A/223, 46100 Petaling Jaya, Selangor

PROPERTY INFORMATION

**Euromoney Real Estate Survey 2016**: Ranked #1 in Malaysia, Investment Managers category

August 2017

#### Background

Axis-REIT was the first Real Estate Investment Trust ("REIT") to list on Bursa Malaysia Securities Berhad on 3 August 2005. Since then, our portfolio grew from 6 properties at the end of 2005, to 38 properties, to date.

#### **NO. OF STOREYS**

6 storeys with 1-storey basement car park.